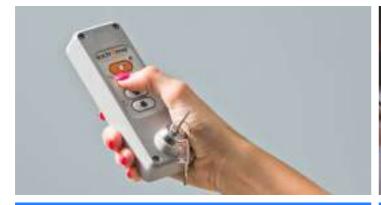

Every component is designed to occupy the minimum space on the staircase and in the parking zones.

**REMOTE CONTROLS** to call the stairlift from the floor or send it to the parking position.

DEDICATED APP to run and configure Next from a smartphone or a tablet