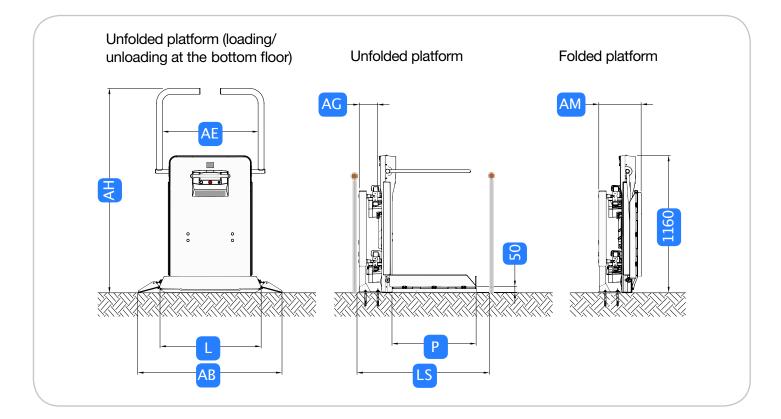

## TECHNICAL FEATURES OF NEXT PLATFORM LIFT

| Plat | form dimensions (LxP)                     | 750x600 | 750x650 | 750x700 | 850x700 | 1000x800 |
|------|-------------------------------------------|---------|---------|---------|---------|----------|
| AB   | Overall platform length                   | 1120    | 1120    | 1120    | 1220    | 1370     |
| AE   | Overall useful length within barrier arms | 725     | 725     | 725     | 815     | 965      |
| AH   | Overall height unfolded platform          | 1690    | 1740    | 1740    | 1740    | 1815     |
| LS   | Minimum stair width                       | 990     | 1030    | 1075    | 1100    | 1225     |
| AG   | Rails overall depth from wall             |         |         | 160     |         |          |
| AM   | Overall dimension with folded platform    |         |         | 365     |         |          |