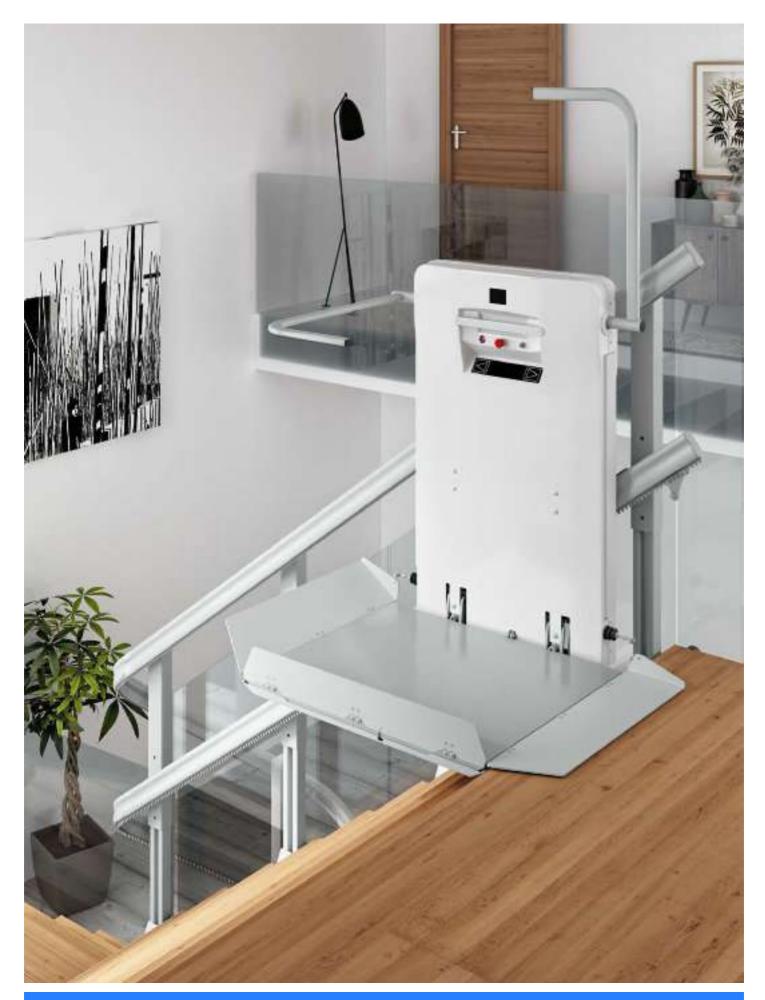

Every component is designed to occupy the minimum space on the staircase and in the parking zones.

**REMOTE CONTROLS** to call the stairlift from the floor or send it to the parking position.

DEDICATED APP to run and configure Next from a smartphone or a tablet

- 1. The touch button panel allows to move ergonomically the lift from board by simply touching with your fingers or palm the luminous arrows for ascend/descent, with no need to press on them.
- 2. The colour display permits to constantly monitor the functioning status of Next, makes diagnostics easy and enables the maintenance man to set the main parameters tailored on the user's need.
- 3. The emergency button stops immediately the platform; when pressed it sounds uninterruptedly, warning the user of any incidental pressing.
- 4. Next is fitted with batteries that ensure the functioning of the lift in the event of breakdown of power supply. Also in case of failure the lift can be moved from board with the emergency motorized maneuver with no need of mechanical tools.