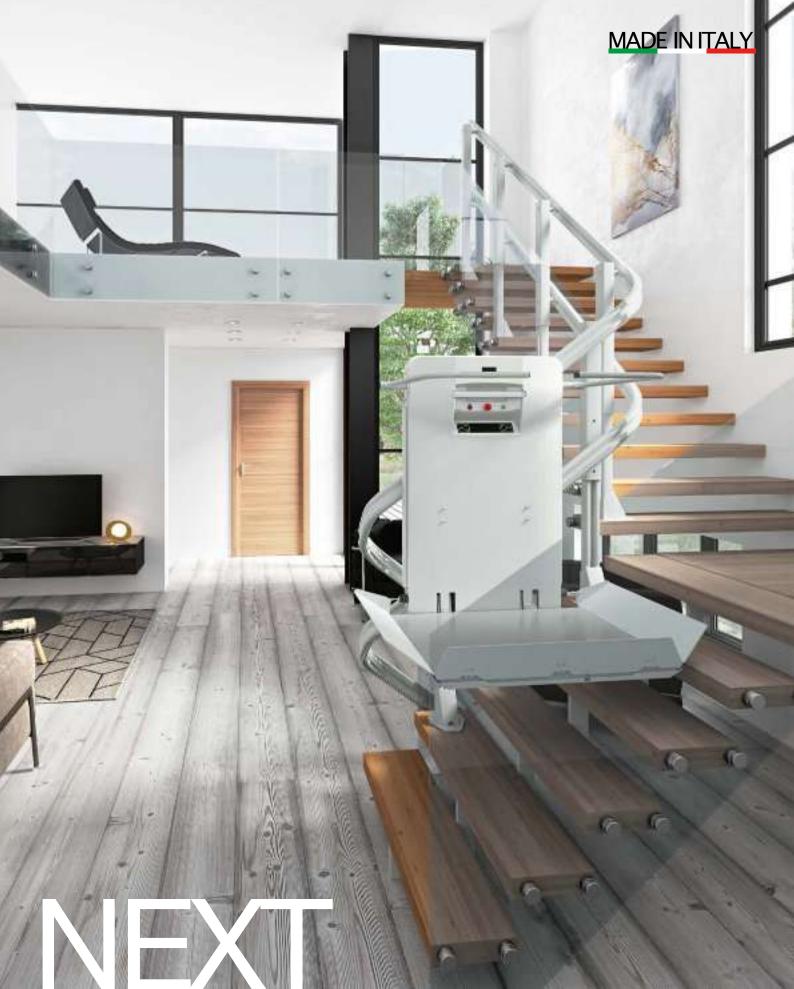

INCLINED PLATFORM LIFT FOR CURVED STAIRS

Next is a new generation platform stair lift with silent functioning and comfortable to use. The innovative concept of the guide rail system makes of Next the unique platform stair lift ready for consignment in few days, against other products that require nearly 2 months. Fast delivery, colour display, touch button panel, App for smartphone and tablet are only some of the exclusive features of Next.

Every component is designed to occupy the minimum space on the staircase and in the parking zones.

**REMOTE CONTROLS** to call the stairlift from the floor or send it to the parking position.

DEDICATED APP to run and configure Next from a smartphone or a tablet