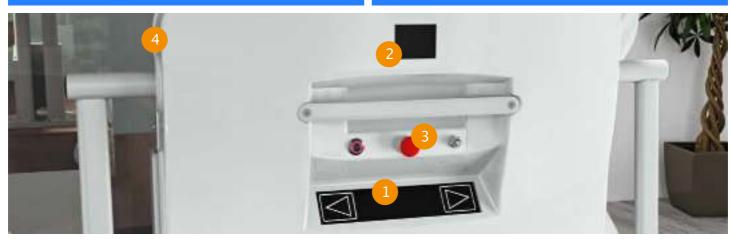

- 1. The touch button panel allows to move ergonomically the lift from board by simply touching with your fingers or palm the luminous arrows for ascend/descent, with no need to press on them.
- 2. The colour display permits to constantly monitor the functioning status of Next, makes diagnostics easy and enables the maintenance man to set the main parameters tailored on the user's need.
- 3. The emergency button stops immediately the platform; when pressed it sounds uninterruptedly, warning the user of any incidental pressing.
- 4. Next is fitted with batteries that ensure the functioning of the lift in the event of breakdown of power supply. Also in case of failure the lift can be moved from board with the emergency motorized maneuver with no need of mechanical tools.